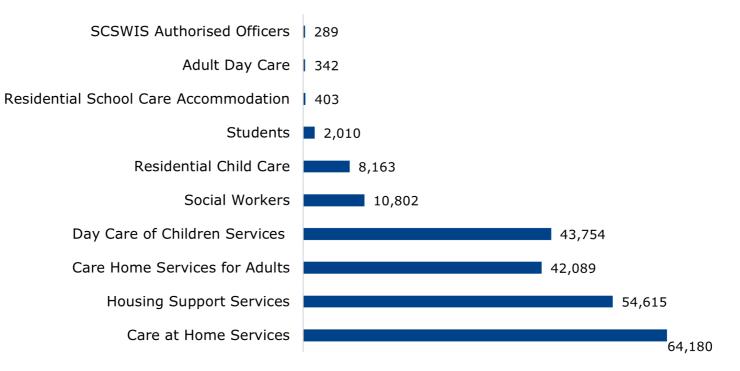

### 1. How many people are on the register?

As of 30 Jan 2023 there were 166,745 unique individuals on the register.

Some people need to register on more than one part of the Register; this brings the total number of registrations to 226,647.