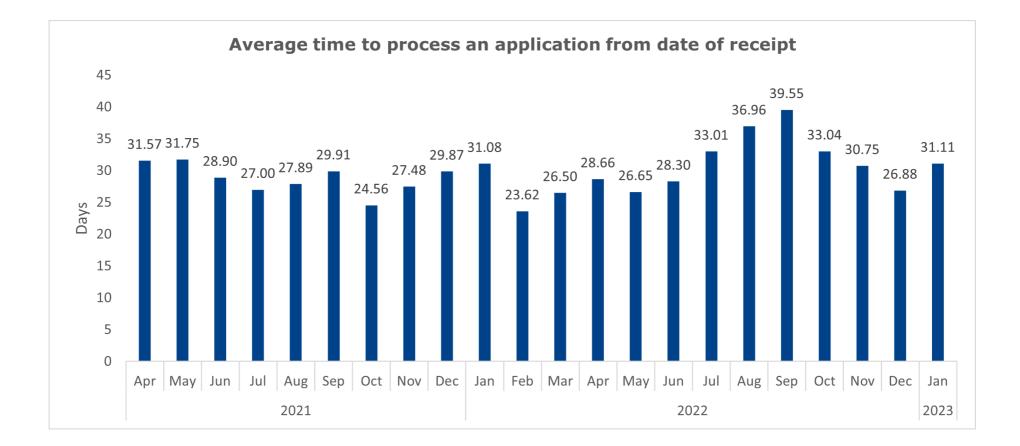

Registration applications 2022/23

4. How long do we take to register an application from date of receipt?

If you have any questions about this document or would like further information on the SSSC's performance, please email <u>performanceandimprovement@sssc.uk.com</u>.