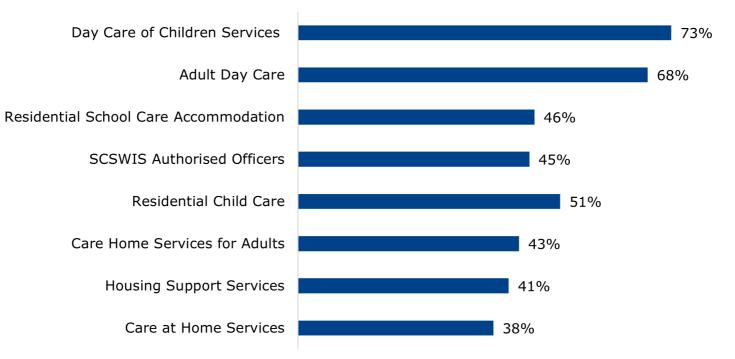

#### 2. How many people on the register have the relevant qualifications?

114,785 (51%) of registrations have the relevant qualifications.

People who are on more than one part of the register need to do the qualification for each part (although some parts have the same qualification requirement, e.g., Housing Support Services and Care at Home Services).

#### Percentage of individuals who are qualified