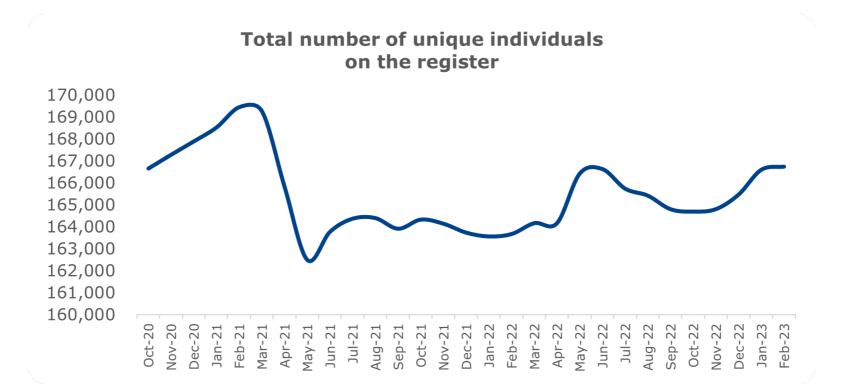

## Number of individuals on each register part

This chart shows how the number of unique individuals has changed. Between April 2020 and March 2021, in response to the pandemic, we did not remove people from the register for non-payment of fees. In April 2021, we removed people who had not paid their fees because they were no longer working in the sector. This explains the fluctuation over this period.