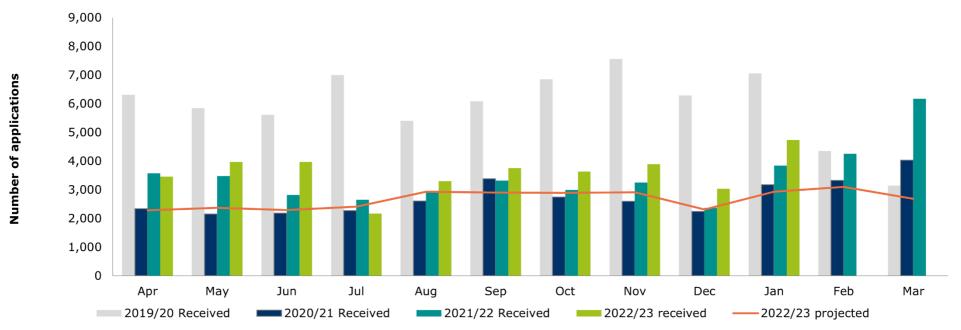

## 3. How many applications are we receiving?

We projected that we would receive applications from 32,041 individuals in the 2022/23 financial year.

By the end of January, we were projected to receive applications from 26,256 individuals, however we have actually received applications from 35,929 individuals.

Registration applications 2022/23

4. How long do we take to register an application from date of receipt?

If you have any questions about this document or would like further information on the SSSC's performance, please email <u>performanceandimprovement@sssc.uk.com</u>.